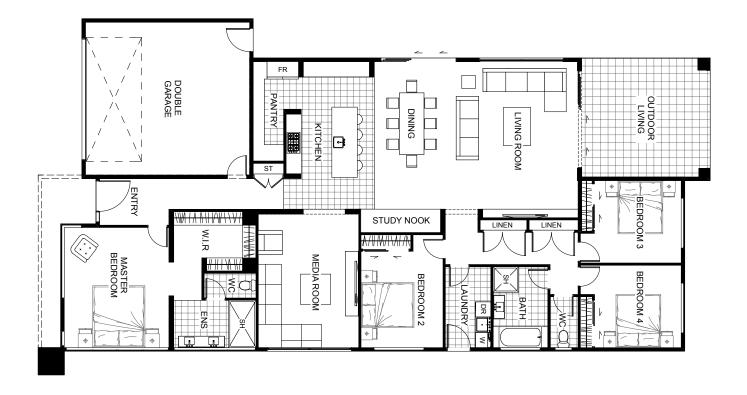

The Beaumont facade is sharp and eye-catching with it's clean architectural lines. The generous master bedroom is positioned at the front of home and includes a large walk-in robe and ensuite with twin vanity. A generous walk-in pantry allows plenty of storage space and convenient refrigerator allocation to keep the kitchen clutter free. The integrated outdoor living area cleverly extends the main living space seamlessly via sliding doors. The Beaumont also includes three bedrooms, central bathroom and versatile home theatre which could also be used as a formal lounge or rumpus room.

Floor Area: 268m<sup>2</sup>

14.0m

Contact Durham:
Ph: 022 674 1204
E: info@mossmanconstruction.co.nz
www.mossmanconstruction.co.nz