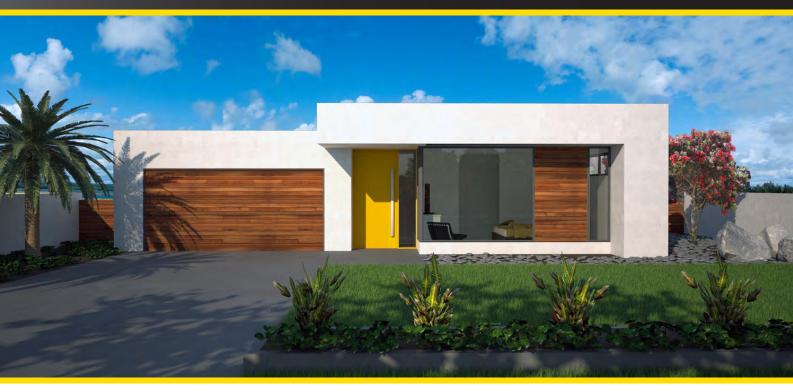

The Beaumont facade is sharp and eye-catching with it's clean architectural lines. The generous master bedroom is positioned at the front of home and includes a large walk-in robe and ensuite with twin vanity. A generous walk-in pantry allows plenty of storage space and convenient refrigerator allocation to keep the kitchen clutter free. The integrated outdoor living area cleverly extends the main living space seamlessly via sliding doors. The Beaumont also includes three bedrooms, central bathroom and versatile home theatre which could also be used as a formal lounge or rumpus room.