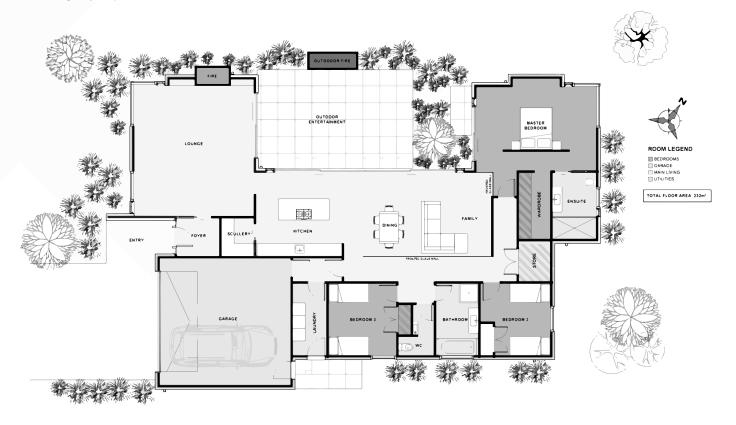

Floor Area: 232m<sup>2</sup>

15.1m

Contact Durham:
Ph: 022 674 1204
E: info@mossmanconstruction.co.nz
www.mossmanconstruction.co.nz