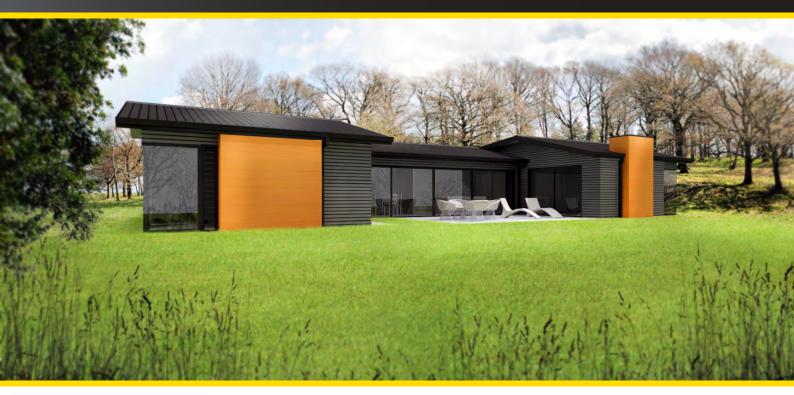

## **M** Benhar

The 'Benhar' has flare, great shape and an amazing private outdoor living area. Both lounges open out onto a private courtyard with an outdoor fireplace an option for increased privacy and comfort. Fixed nontransparent glass panels border the open plan lounge which allows light to filter into the hallway giving a warm and spacious feel. The master bedroom sits separate in it's own wing with large windows for a great light room. The exterior orange panels shown above can be painted or finished in any colour/cladding of you prefer.