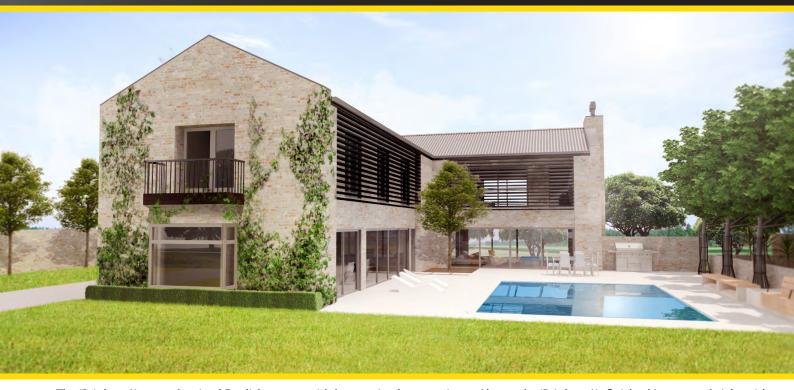

## M Brighton

The 'Brighton' is a modernised English manor with luxury sized proportions. Above, the 'Brighton' is finished in orange bricks with a bagged finish, (thin layer of cement render). Fixed wooden louvres bring this home to present day status and increased privacy for the second floor. All living is situated on the ground level while all 4 large bedrooms plus the study are upstairs. Above the dining is a double height ceiling which is overlooked by the open study and walkway which leads you to your large master bedroom.