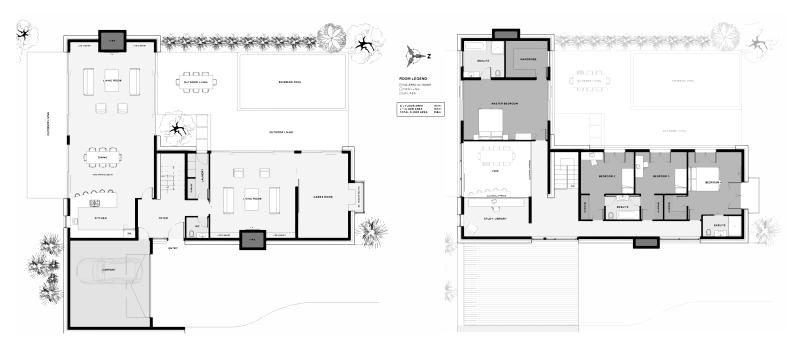

## M Brighton

The 'Brighton' is a modernised English manor with luxury sized proportions. Above, the 'Brighton' is finished in orange bricks with a bagged finish, (thin layer of cement render). Fixed wooden louvres bring this home to present day status and increased privacy for the second floor. All living is situated on the ground level while all 4 large bedrooms plus the study are upstairs. Above the dining is a double height ceiling which is overlooked by the open study and walkway which leads you to your large master bedroom.

Floor Area: 358m<sup>2</sup>

22.4m

Contact Durham:
Ph: 022 674 1204
E: info@mossmanconstruction.co.nz
www.mossmanconstruction.co.nz