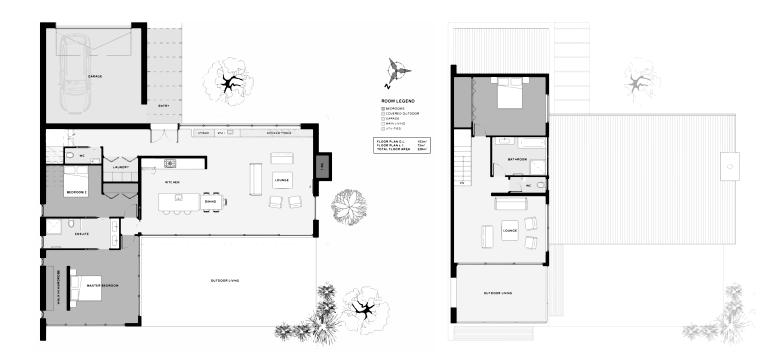

The 'Ettick' is a fun-sized home that is designed to fit most sections. Whether your driveway comes in from the east, south or west this home can work. The dining kitchen and lounge is open plan with the ceiling raking up towards the higher northern windows allowing light to reach deep within the home. The raking ceilings also give the main living area an increased sense of space. The master bedroom includes a very generous ensuite and an open walk-in wardrobe. Overhead, a covered balcony gives those upstairs great views and sunlight right through to the evening.