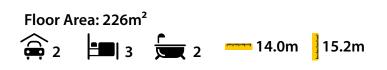

The 'Ettick' is a fun-sized home that is designed to fit most sections. Whether your driveway comes in from the east, south or west this home can work. The dining kitchen and lounge is open plan with the ceiling raking up towards the higher northern windows allowing light to reach deep within the home. The raking ceilings also give the main living area an increased sense of space. The master bedroom includes a very generous ensuite and an open walk-in wardrobe. Overhead, a covered balcony gives those upstairs great views and sunlight right through to the evening.