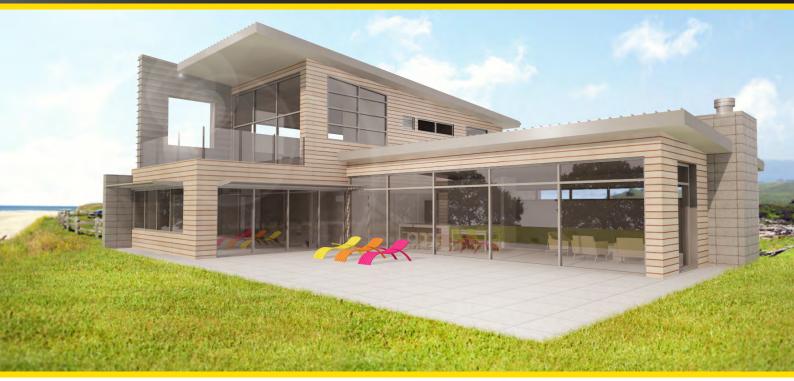

The 'Ettick' is a fun-sized home that is designed to fit most sections. Whether your driveway comes in from the east, south or west this home can work. The dining kitchen and lounge is open plan with the ceiling raking up towards the higher northern windows allowing light to reach deep within the home. The raking ceilings also give the main living area an increased sense of space. The master bedroom includes a very generous ensuite and an open walk-in wardrobe. Overhead, a covered balcony gives those upstairs great views and sunlight right through to the evening.