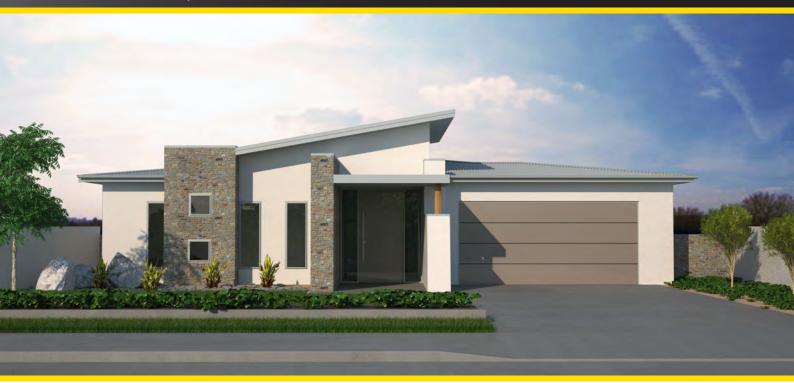

This sophisticated and hip three bedroom home comes packed with contemporary features. The Henley has a perfect balance of formal and casual living with sensational free-flow living making endless living arrangements possible. Entertainment works a treat with the open layout of living surrounding the core kitchen. Other features include separate master suite living, a large walk-in-robe and ensuite, multi- use study/kids play area with great visibility from the sitting room, plus lots more.