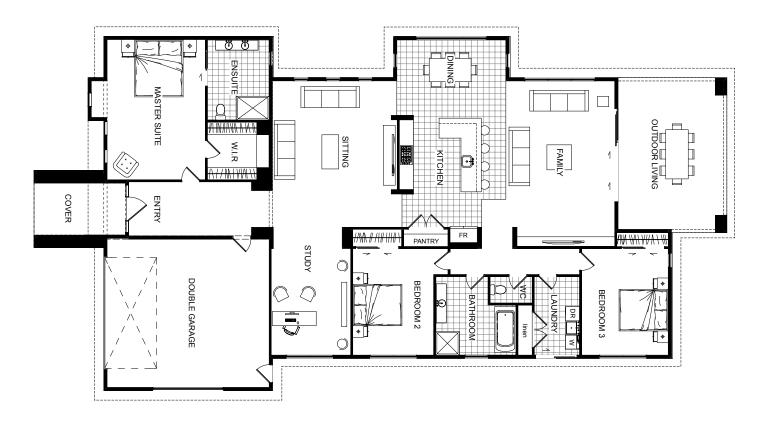

This sophisticated and hip three bedroom home comes packed with contemporary features. The Henley has a perfect balance of formal and casual living with sensational free-flow living making endless living arrangements possible. Entertainment works a treat with the open layout of living surrounding the core kitchen. Other features include separate master suite living, a large walk-in-robe and ensuite, multi- use study/kids play area with great visibility from the sitting room, plus lots more.

Floor Area: 303m<sup>2</sup>

15.0m

Contact Durham:
Ph: 022 674 1204
E: info@mossmanconstruction.co.nz
www.mossmanconstruction.co.nz