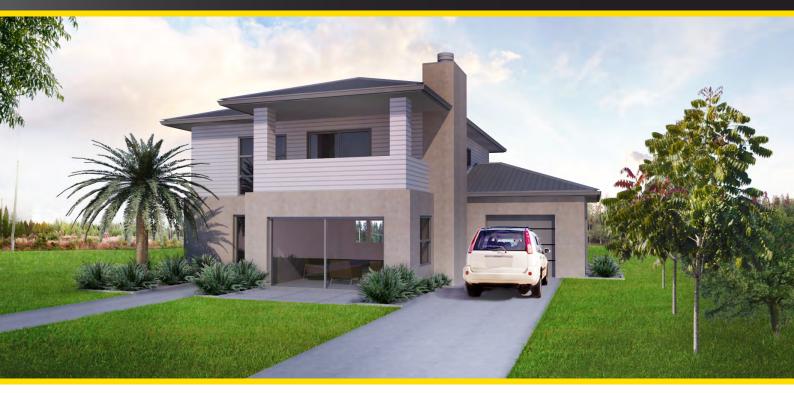

## **M** Leeston

The 'Leeston' is a great townhouse, perfect for those with a relatively small section. All bedrooms accommodate the second level leaving the ground level for living and entertainment. The single garage has french doors and window allowing this space to have multiple uses. Shown above, the 'Leeston' is cladded in weatherboards and plaster but can be finished in a single cladding type or mixed and matched to whatever makes you a proud 'Leeston' owner.