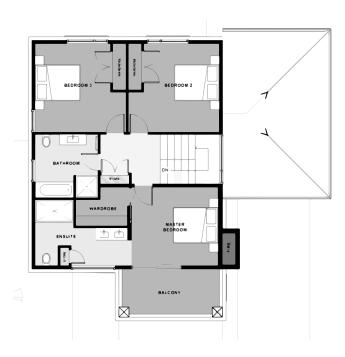

## **M** Leeston

The 'Leeston' is a great townhouse, perfect for those with a relatively small section. All bedrooms accommodate the second level leaving the ground level for living and entertainment. The single garage has french doors and window allowing this space to have multiple uses. Shown above, the 'Leeston' is cladded in weatherboards and plaster but can be finished in a single cladding type or mixed and matched to whatever makes you a proud 'Leeston' owner.

Floor Area: 219m<sup>2</sup>

12.6m

Contact Durham:
Ph: 022 674 1204
E: info@mossmanconstruction.co.nz
www.mossmanconstruction.co.nz