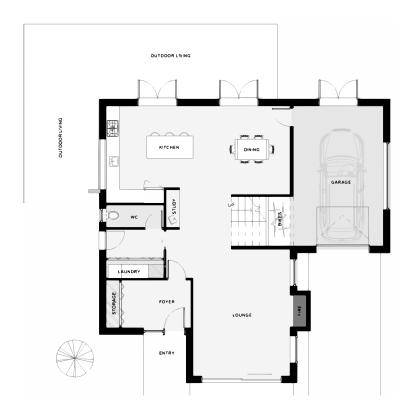

## **M** Leeston

The 'Leeston' is a great townhouse, perfect for those with a relatively small section. All bedrooms accommodate the second level leaving the ground level for living and entertainment. The single garage has french doors and window allowing this space to have multiple uses. Shown above, the 'Leeston' is cladded in weatherboards and plaster but can be finished in a single cladding type or mixed and matched to whatever makes you a proud 'Leeston' owner.

Floor Area: 219m<sup>2</sup>

12.6m

Contact Durham:
Ph: 022 674 1204
E: info@mossmanconstruction.co.nz
www.mossmanconstruction.co.nz