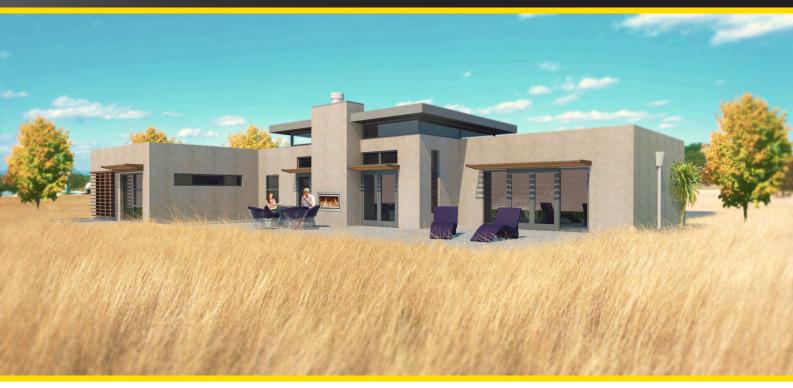

The 'Walton' just works and looks great while doing it. 3 Bedrooms are neatly arranged down the North/ Eastern side allowing all rooms to receive the lovely morning sun. The main living area has an extra high ceiling due to the elevated roof with glazing allowing light to beam from above giving the room an amazing feel with this natural light source. A back to back fireplace makes entertaining a pleasure both inside and outdoors. The double garage has north facing doors opening out to the entertainment area which makes the garage a multi- purpose room.