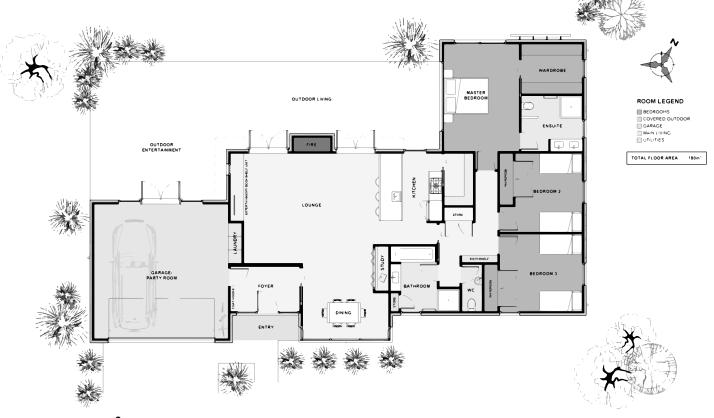

The 'Walton' just works and looks great while doing it. 3 Bedrooms are neatly arranged down the North/ Eastern side allowing all rooms to receive the lovely morning sun. The main living area has an extra high ceiling due to the elevated roof with glazing allowing light to beam from above giving the room an amazing feel with this natural light source. A back to back fireplace makes entertaining a pleasure both inside and outdoors. The double garage has north facing doors opening out to the entertainment area which makes the garage a multi- purpose room.

Floor Area: 190m<sup>2</sup>

13.3m

Contact Durham:
Ph: 022 674 1204
E: info@mossmanconstruction.co.nz
www.mossmanconstruction.co.nz