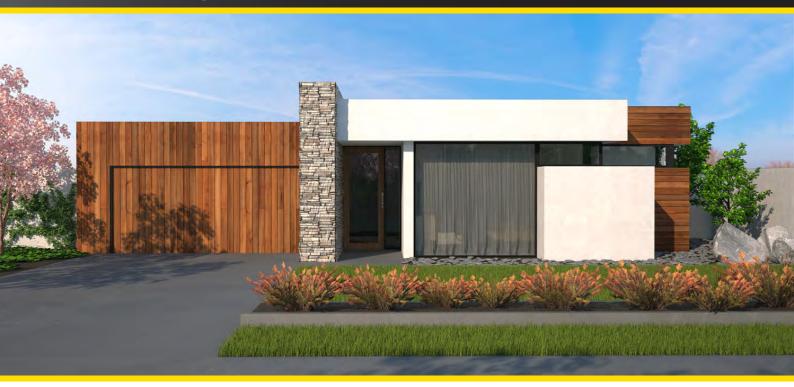

## **M** Warrington

The Warrington is the perfect fusion between contemporary design, style and functionality. As a four bedroom family home, it offers the complete package with plenty of entertaining space with home theatre and open plan living that optimises natural light at every opportunity. Positioned near the entry is the master bedroom that promises a tranquil retreat separated from the remainder of the home. It boasts an impressive walk-in robe and inviting ensuite with double vanity, large shower and separate toilet. The kitchen and expansive living areas radiate a sense of warmth and openness that inspires and delights.