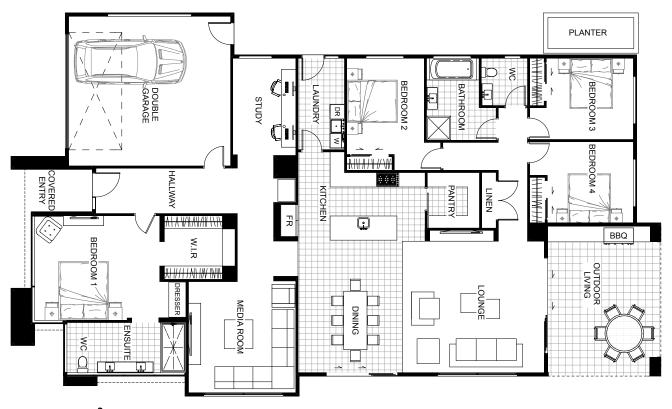

## **M** Warrington

The Warrington is the perfect fusion between contemporary design, style and functionality. As a four bedroom family home, it offers the complete package with plenty of entertaining space with home theatre and open plan living that optimises natural light at every opportunity. Positioned near the entry is the master bedroom that promises a tranquil retreat separated from the remainder of the home. It boasts an impressive walk-in robe and inviting ensuite with double vanity, large shower and separate toilet. The kitchen and expansive living areas radiate a sense of warmth and openness that inspires and delights.

Floor Area: 315m<sup>2</sup>

15.9m

Contact Durham:
Ph: 022 674 1204
E: info@mossmanconstruction.co.nz
www.mossmanconstruction.co.nz