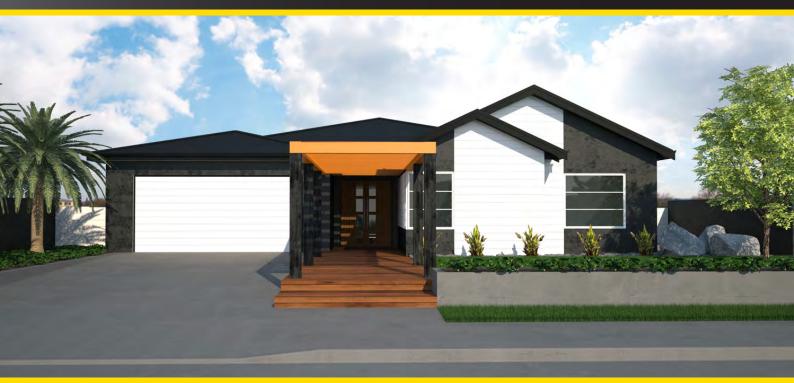

Discover the Windsor, a home with sensational living at its heart. The spacious dining, adjacent to the kitchen, opens to a spectacular double size alfresco making indoor-outdoor entertaining and relaxing a breeze. A massive lounge flows off the family/dining room with a recess giving privacy to the movie watches. The master suite is your own private retreat, and the separate family bedroom wing includes an activity zone the kids will love (also can be used and shown below as a study).