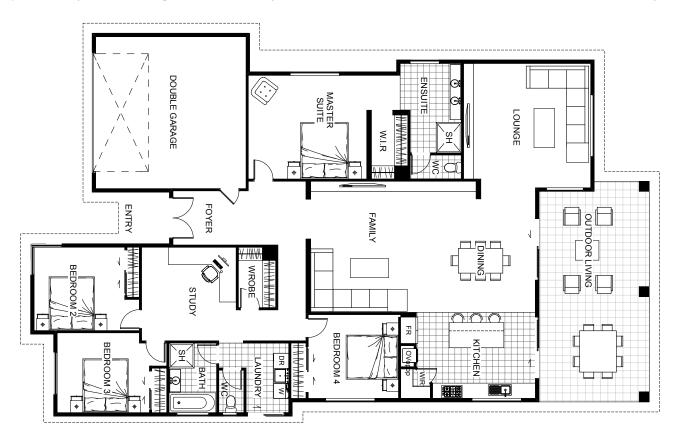

Discover the Windsor, a home with sensational living at its heart. The spacious dining, adjacent to the kitchen, opens to a spectacular double size alfresco making indoor-outdoor entertaining and relaxing a breeze. A massive lounge flows off the family/dining room with a recess giving privacy to the movie watches. The master suite is your own private retreat, and the separate family bedroom wing includes an activity zone the kids will love (also can be used and shown below as a study).

Floor Area: 271m<sup>2</sup>

15.3m

Contact Durham:
Ph: 022 674 1204
E: info@mossmanconstruction.co.nz
www.mossmanconstruction.co.nz